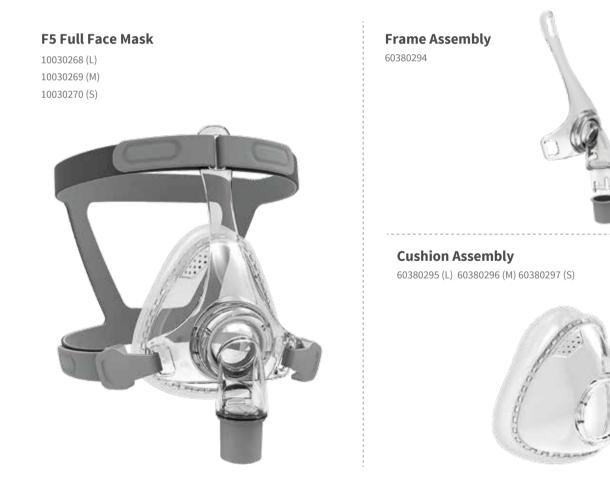

# **F5 Full Face Mask**

## Product Code

Add: Room 110 Tower A Fengyu Building, No. 115 Fucheng Road, Haidian, 100036 Beijing, PEOPLE'S REPUBLIC OF CHINA Tel: +86-10-51663880 Fax: +86-10-51663880 ext.810 en.bmc-medical.com

BMC

www.cpapsales.com.au