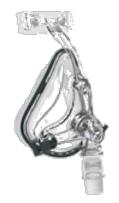

# All BMC Masks \$1&9" BMC CPAP MASKS

All Philips Masks \$250

CPAP Machines \$6% AUTO Machines \$8\$5