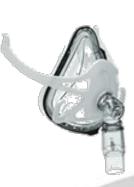

# All BMC Masks \$1&9" BMC CPAP MASKS

All Philips Masks \$250

CPAP Machines \$6% AUTO Machines \$8\$5