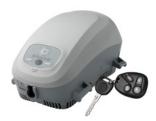

# **FIXED PRESSURE**

CPAP Machines are set to a fixed treatment pressure free of charge. This is usually based on a doctor's prescription or a previous CPAP Machine setting. If you do not know your prescribed treatment pressure, please contact your Sleep Specialist or choose an Auto Machine.

# **AUTOMATIC PRESSURE**

The Automatic Positive Airway Pressure (APAP) Machines are set up with a minimum and maximum setting. The Auto Machine adjusts up and down between this range throughout the sleep period to treat Obstructive Sleep Apnea (OSA).