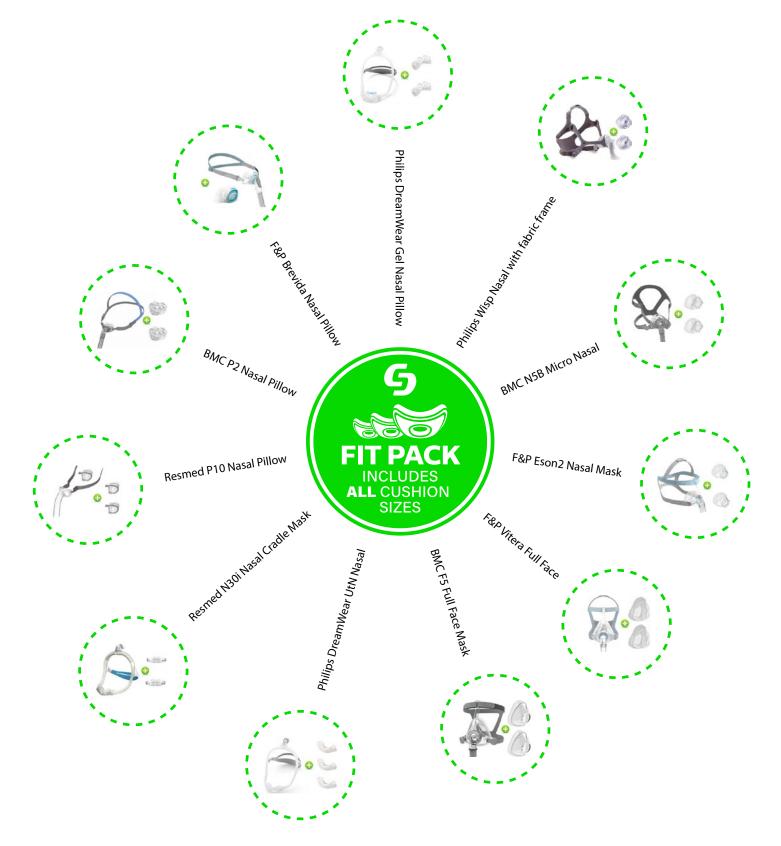

## NOT SURE WHICH MASK SIZE YOU NEED?

At CPAP Sales, our new Fit Pack Starter Kits include all available cushion sizes - No mask sizing guide is needed!

## **FIT PACK 5** ALL CUSHION SIZES INCLUDED

Call Us Now 1300 04 2727 www.cpapsales.com.au

## **CHOOSE A FIT PACK**

Whilst a personal mask fitting is still highly recommended, this is not always possible, convenient or practical. During these difficult times, travel restrictions and personal safety risks are real concerns for our patients, who are now preferring to shop on-line. However, we do understand that selecting the wrong sized mask can be a costly and frustrating mistake.

For these reasons, we have expanded our range of Masks and made it easier for you to identify "Fit Packs' which include all available cushion sizes.